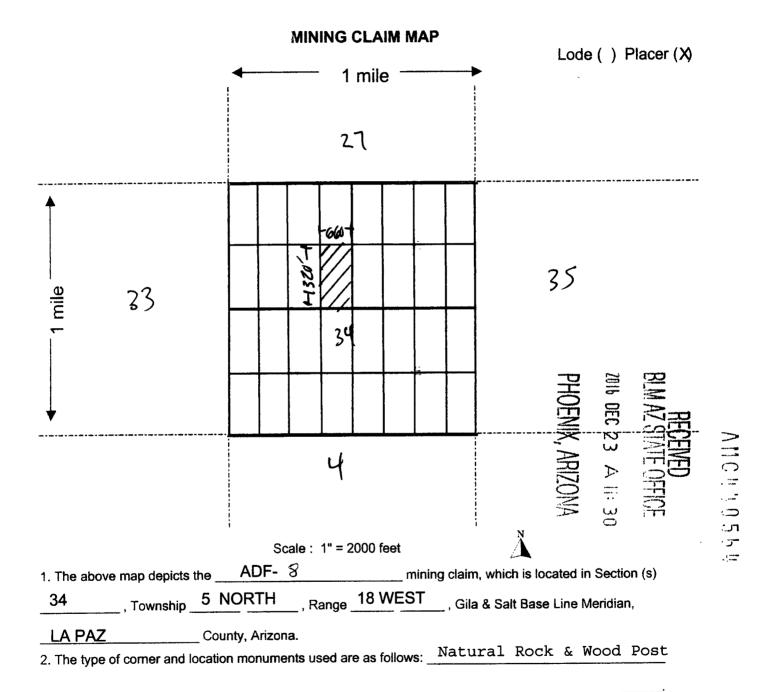

his claim runs from the location monument on which this location notice is posted. This claim is marked by four monuments, one at each corner of the claim. The location monument on which this Notice is posted is situated within:

Township 5 North, Range 18 West, Section 34, Quarter Section: E 1/2 SE 1/4 NW1/4

La Paz County, Arizona. Gila & Salt River Base and Meridian. This claim is 20 acres in size.

The locality of this claim with reference to some natural object or permanent monument and additional information (if any) concerning its locality is as follows: Section Marker and natural stone with wood post.

Dated and posted on the ground this 11<sup>TH</sup> day of October, 2016.

Grand Canyon Gold Corp:

un NAM

Panos D. Gianneotis-CEO

HOENIX, ARIZONA



C

<u>G</u> Ù ĩ i

S-

-----



Signature Vam Delans

# LOCATION NOTICE PLACER MINING CLAIM

NOTICE IS HEREBY GIVEN that the ADF-9 placer mining claim has been

Located by Grand Canyon Gold Corp, whose current mailing address is; 16772 W. Bell RD #110-417, Surprise, AZ 85374.

The general course of the claim is north to south and is situated in La Paz County, Arizona.

This claim is 1320' feet in length and 660' feet in width. This claim runs from the location monument on which this location notice is posted. This claim is marked by four monuments, one at each corner of the claim. The location monument on which this Notice is posted is situated within:

Township 5 North, Range 18 West, Section 34, Quarter Section: W 1/2 NW 1/4 NE1/4  $\sim$ 

La Paz County, Arizona. Gila & Salt River Base and Meridian. This claim is 20