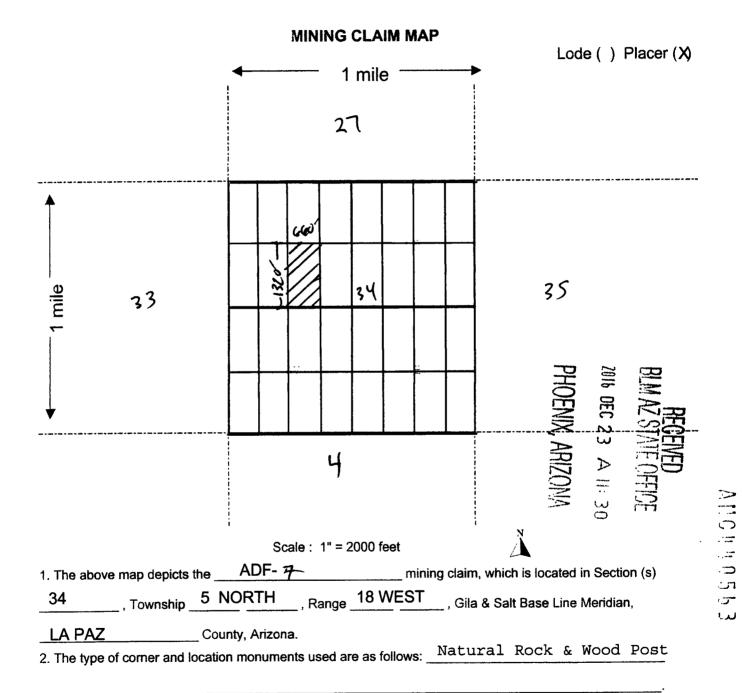

feet in width. This claim runs from the location monument on which this location notice is posted. This claim is marked by four monuments, one at each corner of the claim. The location monument on which this Notice is posted is situated within:

Township 5 North, Range 18 West, Section 34, Quarter Section: W 1/2 SE 1/4 NW1/4

La Paz County, Arizona. Gila & Salt River Base and Meridian. This claim is 20 acres in size.

The locality of this claim with reference to some natural object or permanent monument and additional information (if any) concerning its locality is as follows: Section Marker and natural stone with wood post.

Dated and posted on the ground this 11<sup>TH</sup> day of October, 2016.

Grand Canyon Gold Corp:

0, Amt

Panos D. Gianneotis-CEO



2110 i n 0 5  $\mathcal{T}$ 



Signature firm D. Duro

### LOCATION NOTICE PLACER MINING CLAIM

NOTICE IS HEREBY GIVEN that the ADF- 8 placer mining claim has been

Located by Grand Canyon Gold Corp, whose current mailing address is; 16772 W. Bell RD #110-417, Surprise, AZ 85374.

The general course of the claim is north to south and is situated in La Paz County, Arizona.

This claim is 1320' feet in length and 660' feet in width. This claim runs from the location monument on which this location notice is posted. This claim is marked by four monuments, one at each corner of the claim. The location monument on which this Notice is posted is situated within:

Township 5 North, Range 18 West, Section 34, Quarter Section: E 1/2 SE 1/4 NW1/4

La Paz County, Arizona. Gila & Salt River Base and Meridian. This claim is 20 acr