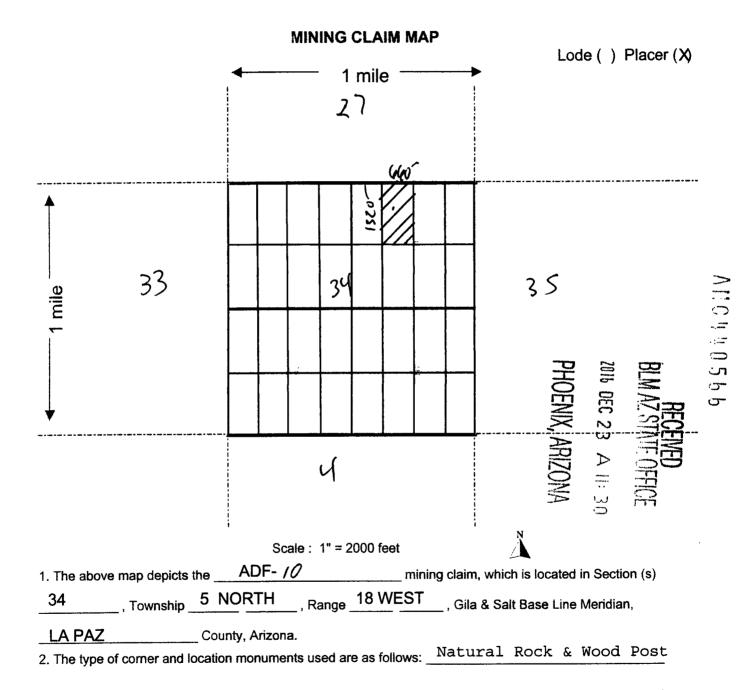

and 660' feet in width. This claim runs from the location monument on which this location notice is posted. This claim is marked by four monuments, one at each corner of the claim. The location monument on which this Notice is posted is situated within:

Township 5 North, Range 18 West, Section 34, Quarter Section: E 1/2 NW 1/4 NE1/4  $\surd$ 

La Paz County, Arizona. Gila & Salt River Base and Meridian. This claim is 20 acres in size.

The locality of this claim with reference to some natural object or permanent monument and additional information (if any) concerning its locality is as follows: Section Marker and natural stone with wood post.

Dated and posted on the ground this 11<sup>TH</sup> day of October, 2016.

Grand Canyon Gold Corp:

Panos D. Gianneotis-CEO



UnitionV C T 5 ST.



fam Dilleno Signature

## LOCATION NOTICE PLACER MINING CLAIM

NOTICE IS HEREBY GIVEN that the ADF- 11 placer mining claim has been

Located by Grand Canyon Gold Corp, whose current mailing address is; 16772 W. Bell RD #110-417, Surprise, AZ 85374.

The general course of the claim is north to south and is situated in La Paz County, Arizona.

This claim is 1320' feet in length and 660' feet in width. This claim runs from the location monument on which this location notice is posted. This claim is marked by four monuments, one at each corner of the claim. The location monument on which this Notice is posted is situated within:

Township 5 North, Range 18 West, Section 34, Quarter Section: W 1/2 NE 1/4 NE1/4

La Paz County, Arizona. Gila & Salt River Base and Meridian. This claim is 20 acre