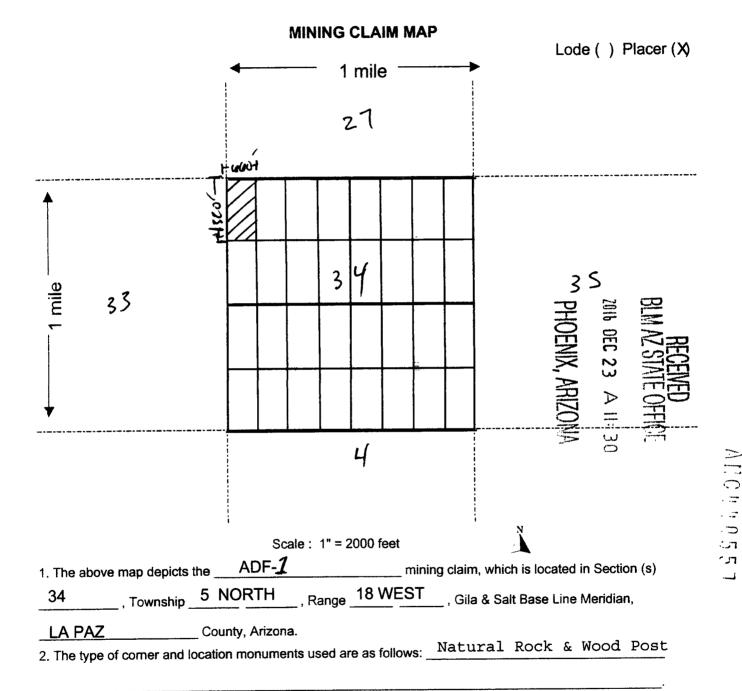

length and 660' feet in width. This claim runs from the location monument on which this location notice is posted. This claim is marked by four monuments, one at each corner of the claim. The location monument on which this Notice is posted is situated within:

Township 5 North, Range 18 West, Section 34, Quarter Section: W 1/2 NW1/4 NW1/4 U

La Paz County, Arizona. Gila & Salt River Base and Meridian. This claim is 20 acres in size.

The locality of this claim with reference to some natural object or permanent monument and additional information (if any) concerning its locality is as follows: Section Marker and natural stone with wood post.

Dated and posted on the ground this 24<sup>TH</sup> day of October, 2016.

am **Grand Canyon Gold Corp:** 

Panos D. Gianneotis-CEO



. I I I -7 л



Signature <u>Ferm</u> Allert

### LOCATION NOTICE PLACER MINING CLAIM

NOTICE IS HEREBY GIVEN that the ADF-2 placer mining claim has been

Located by Grand Canyon Gold Corp, whose current mailing address is; 16772 W. Bell RD #110-417, Surprise, AZ 85374.

The general course of the claim is north to south and is situated in La Paz County, Arizona.

This claim is 1320' feet in length and 660' feet in width. This claim runs from the location monument on which this location notice is posted. This claim is marked by four monuments, one at each corner of the claim. The location monument on which this Notice is posted is situated within:

Township 5 North, Range 18 West, Section 34, Quarter Section: E 1/2 NW1/4 NW1/4  $\checkmark$ 

La Paz County, Arizona. Gila & Salt River Base and Meridian. T