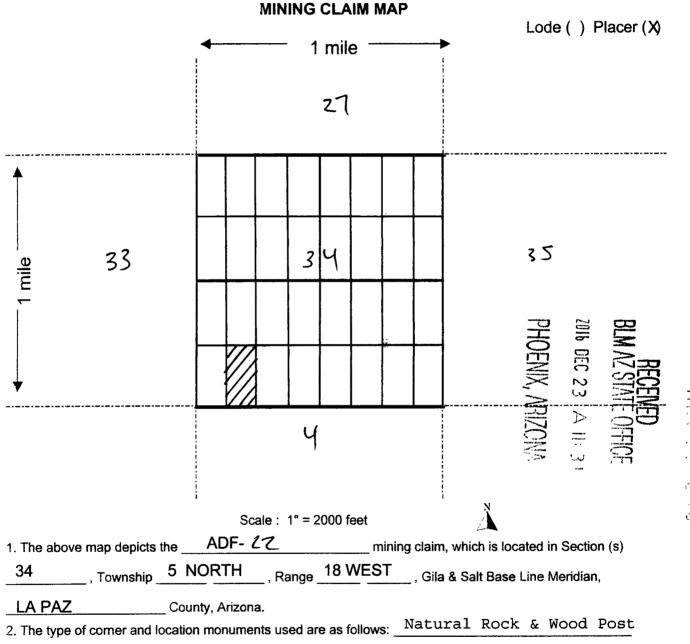

length and 660' feet in width. This claim runs from the location monument on which this location notice is posted. This claim is marked by four monuments, one at each corner of the claim. The location monument on which this Notice is posted is situated within:

Township 5 North, Range 18 West, Section 34, Quarter Section: E 1/2 SW 1/4 SW 1/4 🗸

La Paz County, Arizona. Gila & Salt River Base and Meridian. This claim is 20 acres in size.

The locality of this claim with reference to some natural object or permanent monument and additional information (if any) concerning its locality is as follows: Section Marker and natural stone with wood post.

Dated and posted on the ground this 11<sup>TH</sup> day of October, 2016.

**Grand Canyon Gold Corp:** 

run

Panos D. Gianneotis-CEO





د د د



Signature Kum alland

# LOCATION NOTICE PLACER MINING CLAIM

NOTICE IS HEREBY GIVEN that the ADF- 23 placer mining claim has been

Located by Grand Canyon Gold Corp, whose current mailing address is; 16772 W. Bell RD #110-417, Surprise, AZ 85374.

The general course of the claim is north to south and is situated in La Paz County, Arizona.

This claim is 1320' feet in length and 660' feet in width. This claim runs from the location monument on which this location notice is posted. This claim is marked by four monuments, one at each corner of the claim. The location monument on which this Notice is posted is situated within:

Township 5 North, Range 18 West, Section 34, Quarter Section: W 1/2 SE 1/4 SW 1/4  $\checkmark$ 

La Paz County, Arizona. Gila & Salt River Base and Meridian. This cl