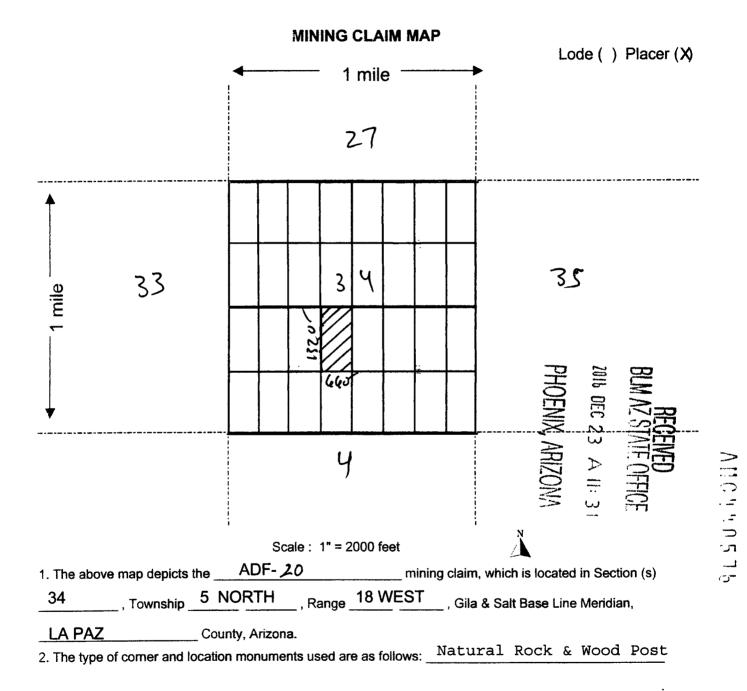

in width. This claim runs from the location monument on which this location notice is posted. This claim is marked by four monuments, one at each corner of the claim. The location monument on which this Notice is posted is situated within:

Township 5 North, Range 18 West, Section 34, Quarter Section: E 1/2 NE 1/4 SW 1/4

La Paz County, Arizona. Gila & Salt River Base and Meridian. This claim is 20 acres in size.

The locality of this claim with reference to some natural object or permanent monument and additional information (if any) concerning its locality is as follows: Section Marker and natural stone with wood post.

Dated and posted on the ground this 11<sup>TH</sup> day of October, 2016.

Grand Canyon Gold Corp:

m

Panos D. Gianneotis-CEO





U L L L L L L L L L L L L L L L L L



Signature fam Allen

#### LOCATION NOTICE PLACER MINING CLAIM

ADF- 21 **NOTICE IS HEREBY GIVEN that the** placer mining claim has been

Located by Grand Canyon Gold Corp, whose current mailing address is; 16772 W. Bell RD #110-417, Surprise, AZ 85374.

The general course of the claim is north to south and is situated in La Paz County, Arizona.

This claim is 1320' feet in length and 660' feet in width. This claim runs from the location monument on which this location notice is posted. This claim is marked by four monuments, one at each corner of the claim. The location monument on which this Notice is posted is situated within:

Township 5 North, Range 18 West, Section 34, Quarter Section: W 1/2 SW 1/4 SW 1/4  $\checkmark$ 

La Paz County, Arizona. Gila & Salt River Base and Meridian. T