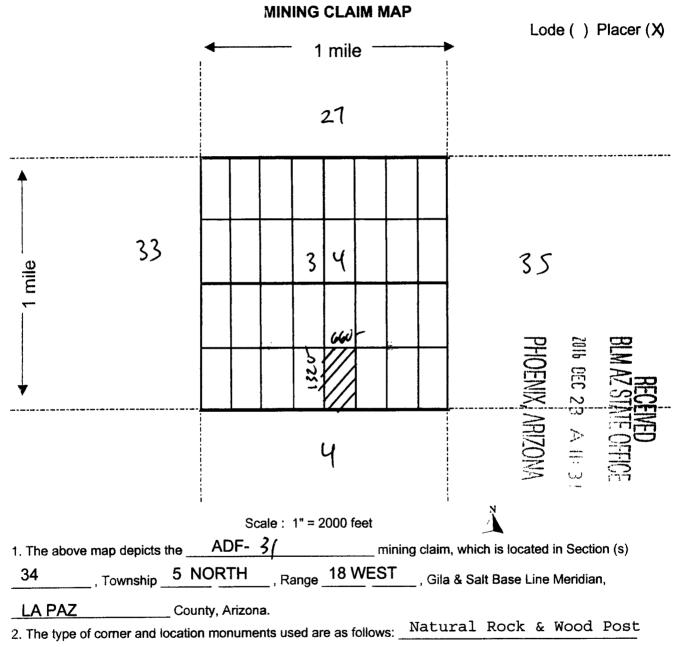

1320' feet in length and 660' feet in width. This claim runs from the location monument on which this location notice is posted. This claim is marked by four monuments, one at each corner of the claim. The location monument on which this Notice is posted is situated within:

Township 5 North, Range 18 West, Section 34, Quarter Section: W 1/2 SW 1/4 SE 1/4

La Paz County, Arizona. Gila & Salt River Base and Meridian. This claim is 20 acres in size.

The locality of this claim with reference to some natural object or permanent monument and additional information (if any) concerning its locality is as follows: Section Marker and natural stone with wood post.

Dated and posted on the ground this 11<sup>TH</sup> day of October, 2016.

Grand Canyon Gold Corp:

Panos D. Gianneotis-CEO



**:**⊃



Signature Kam D Mut

#### LOCATION NOTICE PLACER MINING CLAIM

NOTICE IS HEREBY GIVEN that the ADF- 32 placer mining claim has been

Located by Grand Canyon Gold Corp, whose current mailing address is; 16772 W. Bell RD #110-417, Surprise, AZ 85374.

The general course of the claim is north to south and is situated in La Paz County, Arizona.

This claim is 1320' feet in length and 660' feet in width. This claim runs from the location monument on which this location notice is posted. This claim is marked by four monuments, one at each corner of the claim. The location monument on which this Notice is posted is situated within:

Township 5 North, Range 18 West, Section 34, Quarter Section: E 1/2 SW 1/4 SE 1/4

La Paz County, Arizona. Gila & Salt River Base and Meridian. This claim is 20 acr