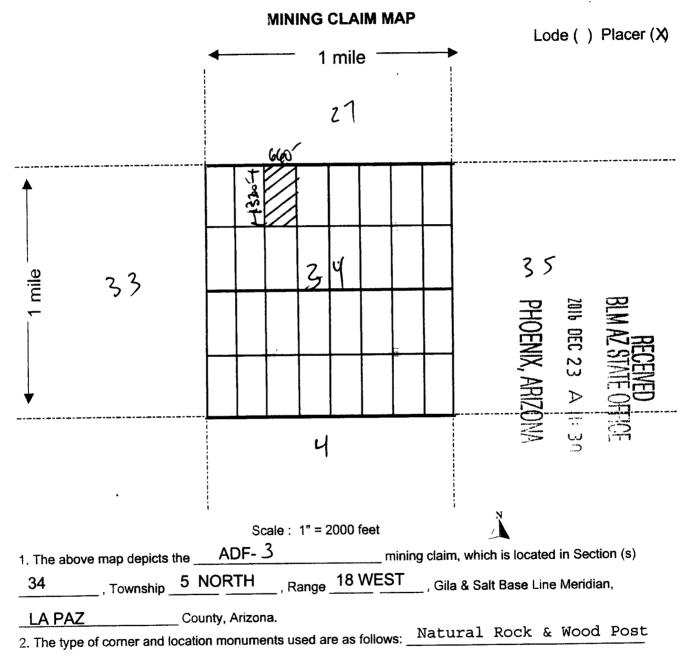

feet in width. This claim runs from the location monument on which this location notice is posted. This claim is marked by four monuments, one at each corner of the claim. The location monument on which this Notice is posted is situated within:

Township 5 North, Range 18 West, Section 34, Quarter Section: W 1/2 NE 1/4 NW1/4

La Paz County, Arizona. Gila & Salt River Base and Meridian. This claim is 20 acres in size.

The locality of this claim with reference to some natural object or permanent monument and additional information (if any) concerning its locality is as follows: Section Marker and natural stone with wood post.

Dated and posted on the ground this 11<sup>TH</sup> day of October, 2016.

Grand Canyon Gold Corp:

Panos D. Gianneotis-CEO



ע וו כיוי וו ב ב פ ע וו כיוי וו ב ב פ



Signature Tam Plant

## LOCATION NOTICE PLACER MINING CLAIM

NOTICE IS HEREBY GIVEN that the ADF- 4 placer mining claim has been

Located by Grand Canyon Gold Corp, whose current mailing address is; 16772 W. Bell RD #110-417, Surprise, AZ 85374.

The general course of the claim is north to south and is situated in La Paz County, Arizona.

This claim is 1320' feet in length and 660' feet in width. This claim runs from the location monument on which this location notice is posted. This claim is marked by four monuments, one at each corner of the claim. The location monument on which this Notice is posted is situated within:

Township 5 North, Range 18 West, Section 34, Quarter Section: E 1/2 NE 1/4 NW1/4 🏑

La Paz County, Arizona. Gila & Salt River Base and Meridian. This claim is 20 acres