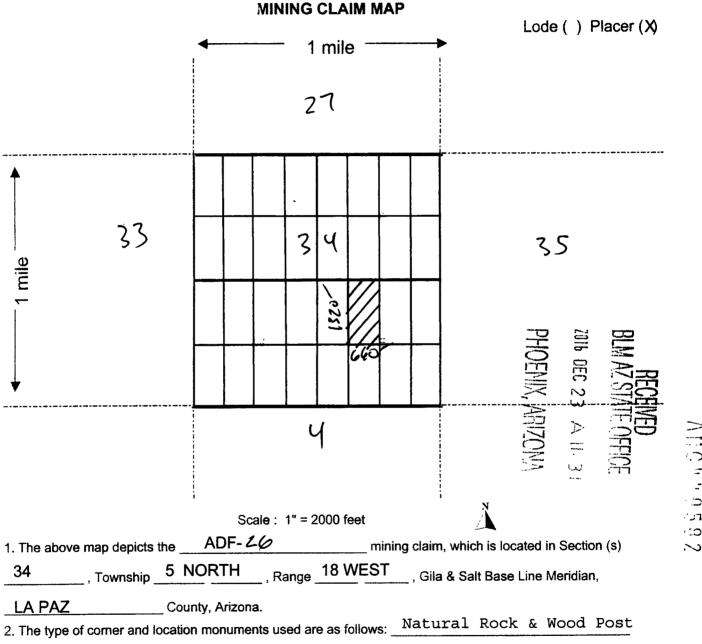

This claim runs from the location monument on which this location notice is posted. This claim is marked by four monuments, one at each corner of the claim. The location monument on which this Notice is posted is situated within:

Township 5 North, Range 18 West, Section 34, Quarter Section: E 1/2 NW 1/4 SE 1/4  $\checkmark$ 

La Paz County, Arizona. Gila & Salt River Base and Meridian. This claim is 20 acres in size.

The locality of this claim with reference to some natural object or permanent monument and additional information - (if any) concerning its locality is as follows: Section Marker and natural stone with wood post.

Dated and posted on the ground this 11<sup>TH</sup> day of October, 2016.

Grand Canyon Gold Corp:

an

Panos D. Gianneotis-CEO

oec 23 and 11:31 Yenix, apizona



Signature Jam MANA

0 <u>5</u> 0 - - - 0 <u>5</u> 0

#### AMENDED

#### LOCATION NOTICE PLACER MINING CLAIM

# AMC 440583

NOTICE IS HEREBY GIVEN that the

ADF- 27

placer mining claim has been

Located by Grand Canyon Gold Corp, whose current mailing address is; 16772 W. Bell RD #110-417, Surprise, AZ 85374.

The general course of the claim is north to south and is situated in La Paz County, Arizona.

This claim is 1320' feet in length and 660' feet in width. This claim runs from the location monument on which this location notice is posted. This claim is marked by four monuments, one at each corner of the claim. The location monument on which this Notice is posted is situated within:

Township 5 North, Range 18 West, Section 34, Quarter Section: W 1/2 NE 1/4 SE 1/4

La Paz County, Ariz