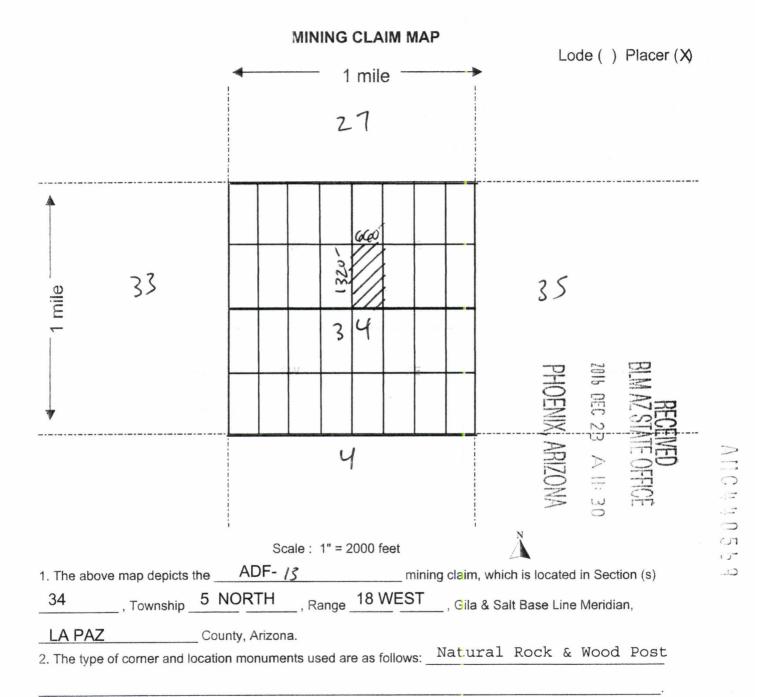

t in length and 660' feet in width. This claim runs from the location monument on which this location notice is posted. This claim is marked by four monuments, one at each corner of the claim. The location monument on which this Notice is posted is situated within:

Township 5 North, Range 18 West, Section 34, Quarter Section: W 1/2 SW 1/4 NE1/4 🗸

La Paz County, Arizona. Gila & Salt River Base and Meridian. This claim is 20 acres in size.

The locality of this claim with reference to some natural object or permanent monument and additional information (if any) concerning its locality is as follows: Section Marker and natural stone with wood post.

Dated and posted on the ground this 11<sup>TH</sup> day of October, 2016.

Grand Canyon Gold Corp:

lum DUSent A

Panos D. Gianneotis-CEO







Signature for Many

#### LOCATION NOTICE PLACER MINING CLAIM

NOTICE IS HEREBY GIVEN that the ADF- 14 placer mining claim has been

Located by Grand Canyon Gold Corp, whose current mailing address is; 16772 W. Bell RD #110-417, Surprise, AZ 85374.

The general course of the claim is north to south and is situated in La Paz County, Arizona.

This claim is 1320' feet in length and 660' feet in width. This claim runs from the location monument on which this location notice is posted. This claim is marked by four monuments, one at each corner of the claim. The location monument on which this Notice is posted is situated within:

Township 5 North, Range 18 West, Section 34, Quarter Section: E 1/2 SW 1/4 NE1/4  $\sim$ 

La Paz County, Arizona. Gila & Salt River Base and Meridian. This claim is