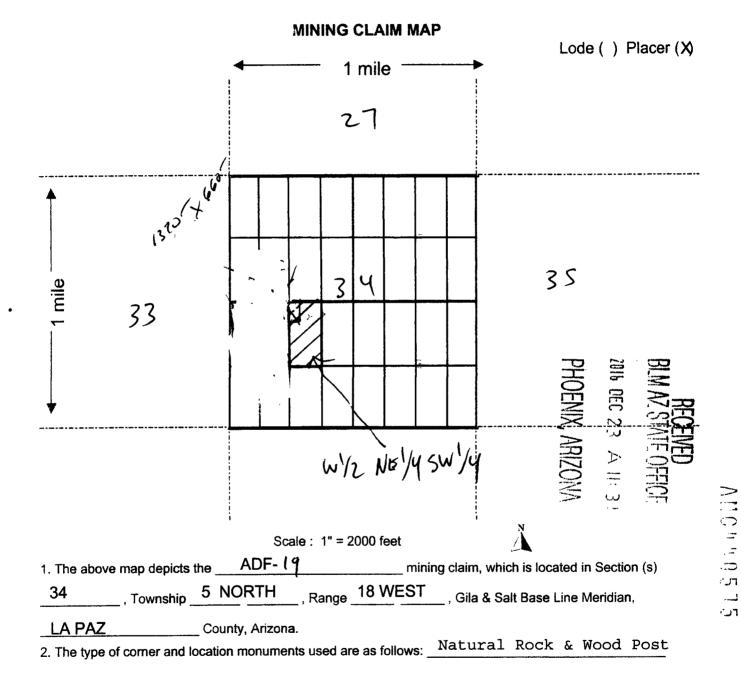

320' feet in length and 660' feet in width. This claim runs from the location monument on which this location notice is posted. This claim is marked by four monuments, one at each corner of the claim. The location monument on which this Notice is posted is situated within:

Township 5 North, Range 18 West, Section 34, Quarter Section: W 1/2 NE 1/4 SW 1/4 🗸

La Paz County, Arizona. Gila & Salt River Base and Meridian. This claim is 20 acres in size.

The locality of this claim with reference to some natural object or permanent monument and additional information (if any) concerning its locality is as follows: Section Marker and natural stone with wood post.

Dated and posted on the ground this 11<sup>TH</sup> day of October, 2016.

Grand Canyon Gold Corp:

iam

Panos D. Gianneotis-CEO







Signature Ann DUM

### LOCATION NOTICE PLACER MINING CLAIM

**NOTICE IS HEREBY GIVEN that the** ADF- 20 placer mining claim has been

Located by Grand Canyon Gold Corp, whose current mailing address is; 16772 W. Bell RD #110-417, Surprise, AZ 85374.

The general course of the claim is north to south and is situated in La Paz County, Arizona.

This claim is 1320' feet in length and 660' feet in width. This claim runs from the location monument on which this location notice is posted. This claim is marked by four monuments, one at each corner of the claim. The location monument on which this Notice is posted is situated within:

Township 5 North, Range 18 West, Section 34, Quarter Section: E 1/2 NE 1/4 SW 1/4

La Paz County, Arizona. Gila & Salt River Base and Meridian. This claim is 20 ac