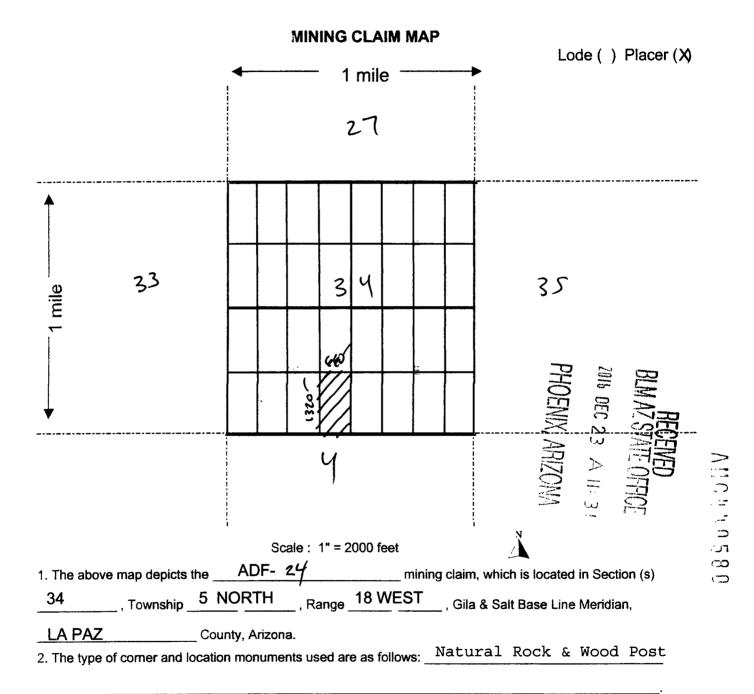

1320' feet in length and 660' feet in width. This claim runs from the location monument on which this location notice is posted. This claim is marked by four monuments, one at each corner of the claim. The location monument on which this Notice is posted is situated within:

Township 5 North, Range 18 West, Section 34, Quarter Section: E 1/2 SE 1/4 SW 1/4 🗸

La Paz County, Arizona. Gila & Salt River Base and Meridian. This claim is 20 acres in size.

The locality of this claim with reference to some natural object or permanent monument and additional information (if any) concerning its locality is as follows: Section Marker and natural stone with wood post.

Dated and posted on the ground this 11<sup>TH</sup> day of October, 2016.

Grand Canyon Gold Corp:

un

Panos D. Gianneotis-CEO







Signature\_famp.Mmt

### LOCATION NOTICE PLACER MINING CLAIM

NOTICE IS HEREBY GIVEN that the ADF- 25 placer mining claim has been

Located by Grand Canyon Gold Corp, whose current mailing address is; 16772 W. Bell RD #110-417, Surprise, AZ 85374.

The general course of the claim is north to south and is situated in La Paz County, Arizona.

This claim is 1320' feet in length and 660' feet in width. This claim runs from the location monument on which this location notice is posted. This claim is marked by four monuments, one at each corner of the claim. The location monument on which this Notice is posted is situated within:

Township 5 North, Range 18 West, Section 34, Quarter Section: W 1/2 NW 1/4 SE 1/4 😒

La Paz County, Arizona. Gila & Salt River Base and Meridian. This claim is 20 ac