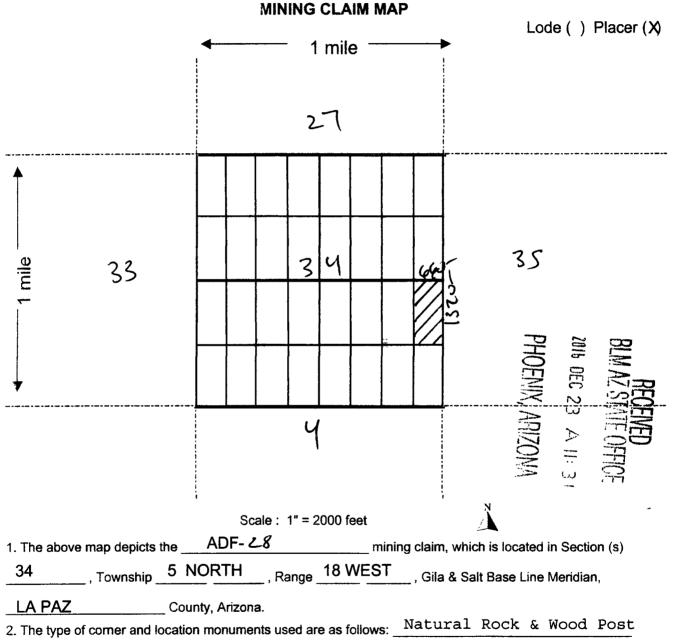

' feet in width. This claim runs from the location monument on which this location notice is posted. This claim is marked by four monuments, one at each corner of the claim. The location monument on which this Notice is posted is situated within:

Township 5 North, Range 18 West, Section 34, Quarter Section: E 1/2 NE 1/4 NE 1/4

La Paz County, Arizona. Gila & Salt River Base and Meridian. This claim is 20 acres in size.

The locality of this claim with reference to some natural object or permanent monument and additional information 501.01 (if any) concerning its locality is as follows: Section Marker and natural stone with wood post.

Dated and posted on the ground this 11<sup>TH</sup> day of October, 2016.

**Grand Canyon Gold Corp:** 

Panos D. Gianneotis-CEO

)ENIX, APIZC 



ാ -----



Signature Jam DUDINA

#### LOCATION NOTICE PLACER MINING CLAIM

NOTICE IS HEREBY GIVEN that the ADF- 29 placer mining claim has been

Located by Grand Canyon Gold Corp, whose current mailing address is; 16772 W. Bell RD #110-417, Surprise, AZ 85374.

The general course of the claim is north to south and is situated in La Paz County, Arizona.

This claim is 1320' feet in length and 660' feet in width. This claim runs from the location monument on which this location notice is posted. This claim is marked by four monuments, one at each corner of the claim. The location monument on which this Notice is posted is situated within:

Township 5 North, Range 18 West, Section 34, Quarter Section: W 1/2 SE 1/4 SE 1/4

La Paz County, Arizona. Gila & Salt River Base and Meridian. This claim is 20 ac