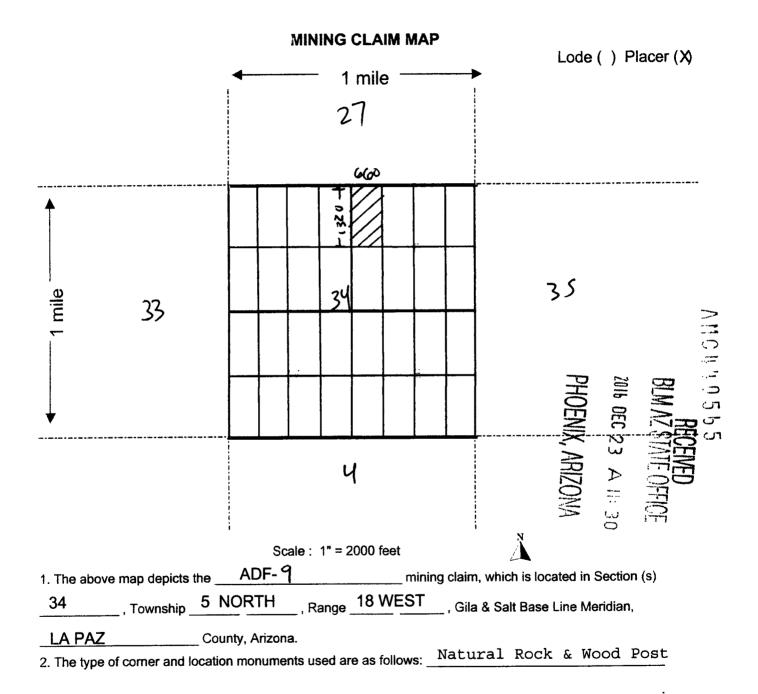

eet in length and 660' feet in width. This claim runs from the location monument on which this location notice is posted. This claim is marked by four monuments, one at each corner of the claim. The location monument on which this Notice is posted is situated within:

Township 5 North, Range 18 West, Section 34, Quarter Section: W 1/2 NW 1/4 NE1/4  $\sim$ 

La Paz County, Arizona. Gila & Salt River Base and Meridian. This claim is 20 acres in size.

The locality of this claim with reference to some natural object or permanent monument and additional information (if any) concerning its locality is as follows: Section Marker and natural stone with wood post.

Dated and posted on the ground this 11<sup>TH</sup> day of October, 2016.

**Grand Canyon Gold Corp:** 

Panos D. Gianneotis-CEO







Signature Jam Duller

### LOCATION NOTICE PLACER MINING CLAIM

NOTICE IS HEREBY GIVEN that the ADF- 10 placer mining claim has been

Located by Grand Canyon Gold Corp, whose current mailing address is; 16772 W. Bell RD #110-417, Surprise, AZ 85374.

The general course of the claim is north to south and is situated in La Paz County, Arizona.

This claim is 1320' feet in length and 660' feet in width. This claim runs from the location monument on which this location notice is posted. This claim is marked by four monuments, one at each corner of the claim. The location monument on which this Notice is posted is situated within:

Township 5 North, Range 18 West, Section 34, Quarter Section: E 1/2 NW 1/4 NE1/4  $\surd$ 

La Paz County, Arizona. Gila & Salt River Base and Meridian. This claim