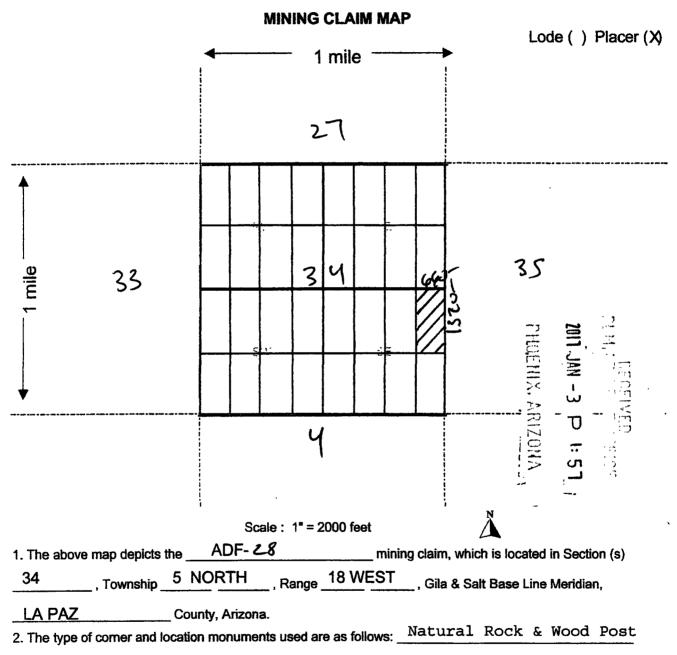

60' feet in width. This claim runs from the location monument on which this location notice is posted. This claim is marked by four monuments, one at each corner of the claim. The location monument on which this Notice is posted is situated within:

Township 5 North, Range 18 West, Section 34, Quarter Section: E 1/2 NE 1/4 SE 1/4

La Paz County, Arizona. Gila & Salt River Base and Meridian. This claim is 20 acres in size.

The locality of this claim with reference to some natural object or permanent monument and additional information (if any) concerning its locality is as follows: Section Marker and natural stone with wood post.

Dated and posted on the ground this 11<sup>TH</sup> day of October, 2016.

Grand Canyon Gold Corp:

nur

Panos D. Gianneotis-CEO

HOEWIX, ARIZOHA

mendment

RB



signature Kam ONANA

A H C 4 4 0 5  $\infty$ -----

### LOCATION NOTICE PLACER MINING CLAIM

**ADF-28 NOTICE IS HEREBY GIVEN that the** placer mining claim has been

Located by Grand Canyon Gold Corp, whose current mailing address is; 16772 W. Bell RD #110-417, Surprise, AZ 85374.

The general course of the claim is north to south and is situated in La Paz County, Arizona.

This claim is 1320' feet in length and 660' feet in width. This claim runs from the location monument on which this location notice is posted. This claim is marked by four monuments, one at each corner of the claim. The location monument on which this Notice is posted is situated within:

Township 5 North, Range 18 West, Section 34, Quarter Section: E 1/2 NE 1/4 NE 1/4

La Paz County, Arizona. Gila & Salt River Base a