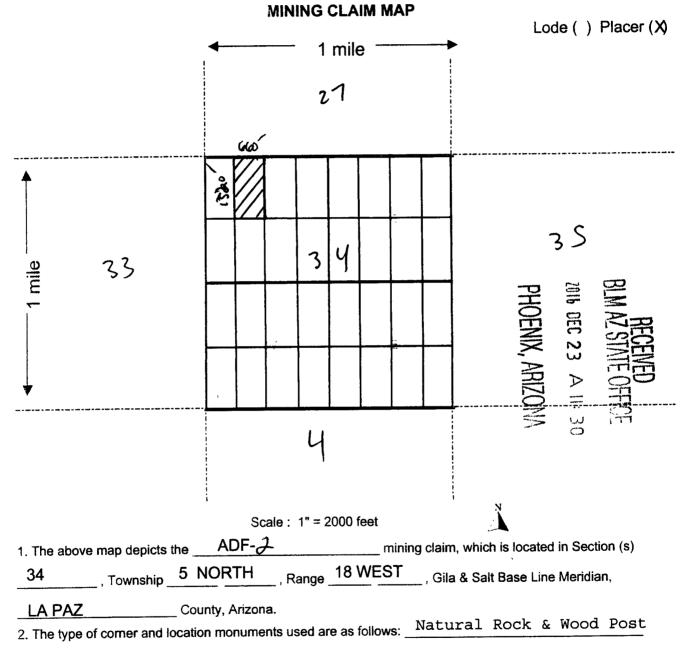

This claim runs from the location monument on which this location notice is posted. This claim is marked by four monuments, one at each corner of the claim. The location monument on which this Notice is posted is situated within:

Township 5 North, Range 18 West, Section 34, Quarter Section: E 1/2 NW1/4 NW1/4  $\checkmark$ 

La Paz County, Arizona. Gila & Salt River Base and Meridian. This claim is 20 acres in size.

The locality of this claim with reference to some natural object or permanent monument and additional information (if any) concerning its locality is as follows: Section Marker and natural stone with wood post.

Dated and posted on the ground this 11<sup>TH</sup> day of October, 2016.

Grand Canyon Gold Corp:

Panos D. Gianneotis-CEO



 $\overline{}$ 

े जिन्द्र जिन्द्र

ാ



Signature fam Alla

## LOCATION NOTICE PLACER MINING CLAIM

NOTICE IS HEREBY GIVEN that the ADF-3 placer mining claim has been

Located by Grand Canyon Gold Corp, whose current mailing address is; 16772 W. Bell RD #110-417, Surprise, AZ 85374.

The general course of the claim is north to south and is situated in La Paz County, Arizona.

This claim is 1320' feet in length and 660' feet in width. This claim runs from the location monument on which this location notice is posted. This claim is marked by four monuments, one at each corner of the claim. The location monument on which this Notice is posted is situated within:

Township 5 North, Range 18 West, Section 34, Quarter Section: W 1/2 NE 1/4 NW1/4

La Paz County, Arizona. Gila & Salt River Base and Meridian. This claim is 20 acres in