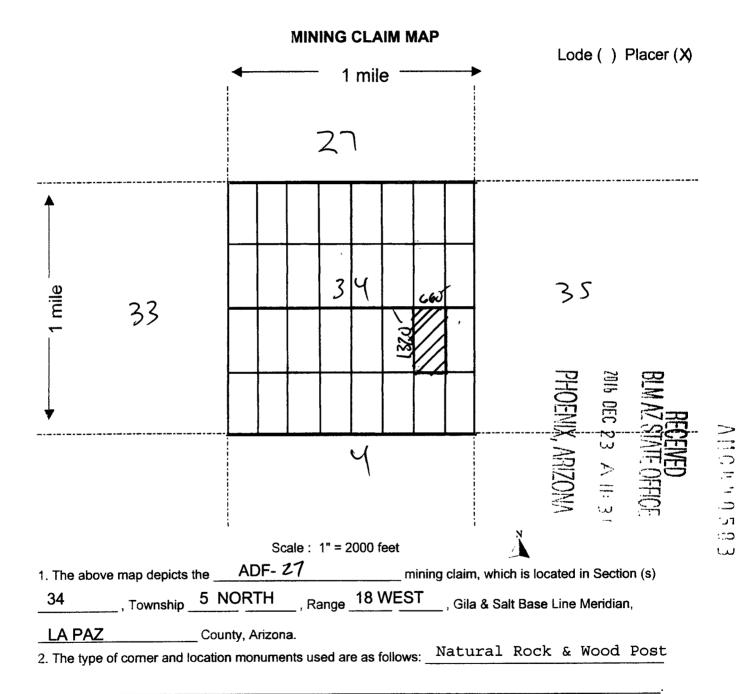

and 660' feet in width. This claim runs from the location monument on which this location notice is posted. This claim is marked by four monuments, one at each corner of the claim. The location monument on which this Notice is posted is situated within:

Township 5 North, Range 18 West, Section 34, Quarter Section: W 1/2 NE 1/4 NE 1/4

La Paz County, Arizona. Gila & Salt River Base and Meridian. This claim is 20 acres in size.

The locality of this claim with reference to some natural object or permanent monument and additional information (if any) concerning its locality is as follows: Section Marker and natural stone with wood post.

Dated and posted on the ground this 11<sup>TH</sup> day of October, 2016.

Grand Canyon Gold Corp:

an

Panos D. Gianneotis-CEO

IOENIX, ARIZO DEC N w D





Signature Jam Dulant

#### AMENDED

#### LOCATION NOTICE PLACER MINING CLAIM

# AMC 440584

NOTICE IS HEREBY GIVEN that the

placer mining claim has been

Located by Grand Canyon Gold Corp, whose current mailing address is; 16772 W. Bell RD #110-417, Surprise, AZ 85374.

The general course of the claim is north to south and is situated in La Paz County, Arizona.

**ADF-28** 

This claim is 1320' feet in length and 660' feet in width. This claim runs from the location monument on which this location notice is posted. This claim is marked by four monuments, one at each corner of the claim. The location monument on which this Notice is posted is situated within:

Township 5 North, Range 18 West, Section 34, Quarter Section: E 1/2 NE 1/4 SE 1/4

La Paz County, Arizona. Gila & Salt River Base