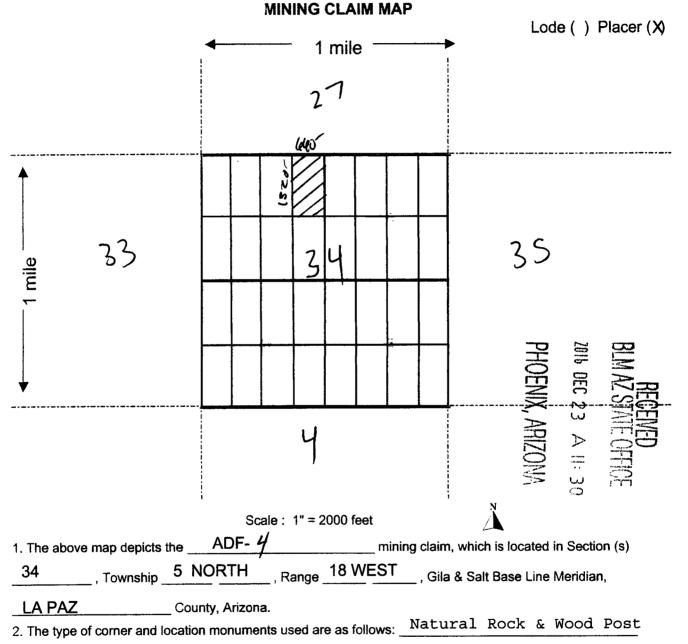

aim is 1320' feet in length and 660' feet in width. This claim runs from the location monument on which this location notice is posted. This claim is marked by four monuments, one at each corner of the claim. The location monument on which this Notice is posted is situated within:

Township 5 North, Range 18 West, Section 34, Quarter Section: E 1/2 NE 1/4 NW1/4 🏑

La Paz County, Arizona. Gila & Salt River Base and Meridian. This claim is 20 acres in size.

The locality of this claim with reference to some natural object or permanent monument and additional information (if any) concerning its locality is as follows: Section Marker and natural stone with wood post.

Dated and posted on the ground this 11<sup>TH</sup> day of October, 2016.

Grand Canyon Gold Corp:

Panos D. Gianneotis-CEO





Signature from Duller

### LOCATION NOTICE PLACER MINING CLAIM

NOTICE IS HEREBY GIVEN that the ADF- 5 placer mining claim has been

Located by Grand Canyon Gold Corp, whose current mailing address is; 16772 W. Bell RD #110-417, Surprise, AZ 85374.

The general course of the claim is north to south and is situated in La Paz County, Arizona.

This claim is 1320' feet in length and 660' feet in width. This claim runs from the location monument on which this location notice is posted. This claim is marked by four monuments, one at each corner of the claim. The location monument on which this Notice is posted is situated within:

Township 5 North, Range 18 West, Section 34, Quarter Section: W 1/2 SW 1/4 NW1/4  $_V$ 

La Paz County, Arizona. Gila & Salt River Base and Meridian. This claim is