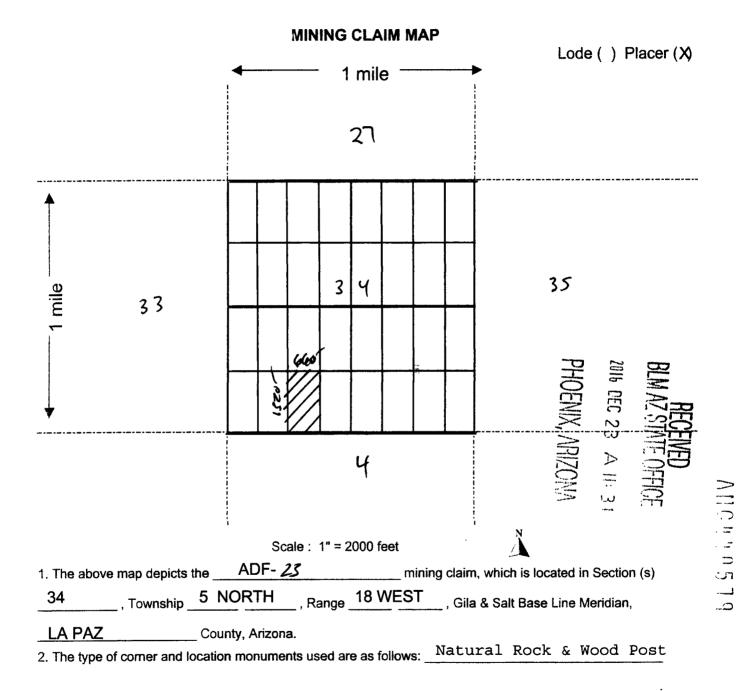

ength and 660' feet in width. This claim runs from the location monument on which this location notice is posted. This claim is marked by four monuments, one at each corner of the claim. The location monument on which this Notice is posted is situated within:

Township 5 North, Range 18 West, Section 34, Quarter Section: W 1/2 SE 1/4 SW 1/4  $\checkmark$ 

La Paz County, Arizona. Gila & Salt River Base and Meridian. This claim is 20 acres in size.

The locality of this claim with reference to some natural object or permanent monument and additional information (if any) concerning its locality is as follows: Section Marker and natural stone with wood post.

Dated and posted on the ground this 11<sup>TH</sup> day of October, 2016.

Grand Canyon Gold Corp:

Panos D. Gianneotis-CEO



57

.0



Signature fim Dollar

# LOCATION NOTICE PLACER MINING CLAIM

NOTICE IS HEREBY GIVEN that the ADF- 24 placer mining claim has been

Located by Grand Canyon Gold Corp, whose current mailing address is; 16772 W. Bell RD #110-417, Surprise, AZ 85374.

The general course of the claim is north to south and is situated in La Paz County, Arizona.

This claim is 1320' feet in length and 660' feet in width. This claim runs from the location monument on which this location notice is posted. This claim is marked by four monuments, one at each corner of the claim. The location monument on which this Notice is posted is situated within:

Township 5 North, Range 18 West, Section 34, Quarter Section: E 1/2 SE 1/4 SW 1/4 🗸

La Paz County, Arizona. Gila & Salt River Base and Meridian. This claim is 20 acr