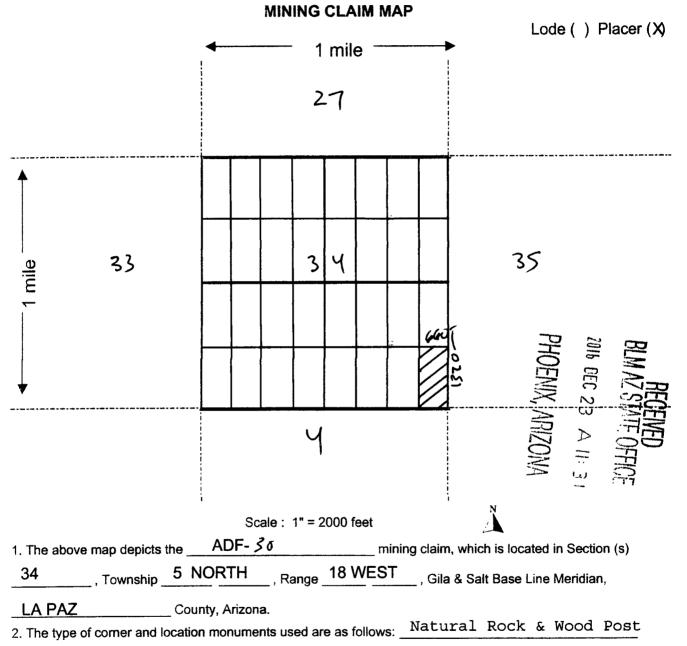

0' feet in length and 660' feet in width. This claim runs from the location monument on which this location notice is posted. This claim is marked by four monuments, one at each corner of the claim. The location monument on which this Notice is posted is situated within:

Township 5 North, Range 18 West, Section 34, Quarter Section: E 1/2 SE 1/4 SE 1/4

La Paz County, Arizona. Gila & Salt River Base and Meridian. This claim is 20 acres in size.

The locality of this claim with reference to some natural object or permanent monument and additional information (if any) concerning its locality is as follows: Section Marker and natural stone with wood post.

Dated and posted on the ground this 11<sup>™</sup> day of October, 2016.

Grand Canyon Gold Corp:

Dank an

Panos D. Gianneotis-CEO



>



Signature fam Allenk

#### LOCATION NOTICE PLACER MINING CLAIM

NOTICE IS HEREBY GIVEN that the ADF- 31 placer mining claim has been

Located by Grand Canyon Gold Corp, whose current mailing address is; 16772 W. Bell RD #110-417, Surprise, AZ 85374.

The general course of the claim is north to south and is situated in La Paz County, Arizona.

This claim is 1320' feet in length and 660' feet in width. This claim runs from the location monument on which this location notice is posted. This claim is marked by four monuments, one at each corner of the claim. The location monument on which this Notice is posted is situated within:

Township 5 North, Range 18 West, Section 34, Quarter Section: W 1/2 SW 1/4 SE 1/4

La Paz County, Arizona. Gila & Salt River Base and Meridian. This claim is 20 ac