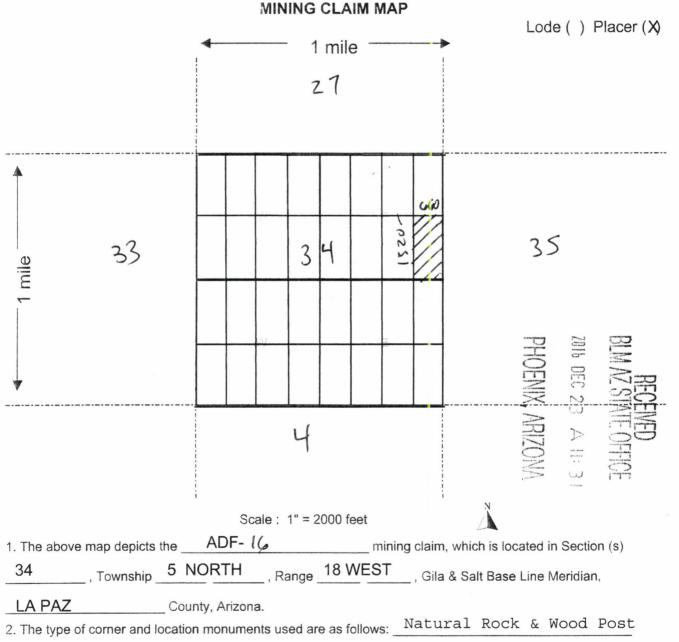

et in length and 660' feet in width. This claim runs from the location monument on which this location notice is posted. This claim is marked by four monuments, one at each corner of the claim. The location monument on which this Notice is posted is situated within:

Township 5 North, Range 18 West, Section 34, Quarter Section: E 1/2 SE 1/4 NE1/4  $\checkmark$ 

La Paz County, Arizona. Gila & Salt River Base and Meridian. This claim is 20 acres in size.

The locality of this claim with reference to some natural object or permanent monument and additional information (if any) concerning its locality is as follows: Section Marker and natural stone with wood post.

Dated and posted on the ground this 11<sup>TH</sup> day of October, 2016.

Grand Canyon Gold Corp:

Panos D. Gianneotis-CEO







Signature from Allan

## LOCATION NOTICE PLACER MINING CLAIM

NOTICE IS HEREBY GIVEN that the ADF- 17 placer mining claim has been

Located by Grand Canyon Gold Corp, whose current mailing address is; 16772 W. Bell RD #110-417, Surprise, AZ 85374.

The general course of the claim is north to south and is situated in La Paz County, Arizona.

This claim is 1320' feet in length and 660' feet in width. This claim runs from the location monument on which this location notice is posted. This claim is marked by four monuments, one at each corner of the claim. The location monument on which this Notice is posted is situated within:

Township 5 North, Range 18 West, Section 34, Quarter Section: W 1/2 NW 1/4 SW 1/4  $\sqrt{}$ 

La Paz County, Arizona. Gila & Salt River Base and Meridian. This clai