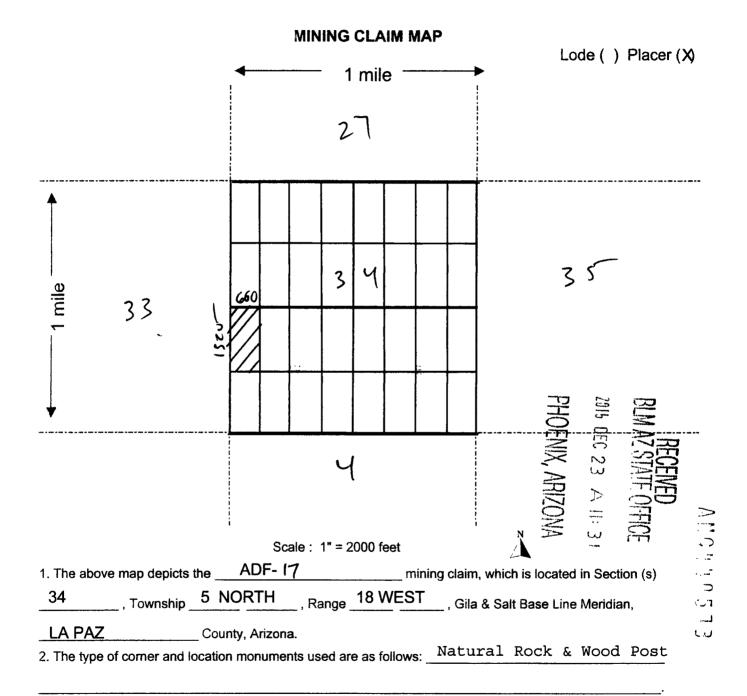

h and 660' feet in width. This claim runs from the location monument on which this location notice is posted. This claim is marked by four monuments, one at each corner of the claim. The location monument on which this Notice is posted is situated within:

Township 5 North, Range 18 West, Section 34, Quarter Section: W 1/2 NW 1/4 SW 1/4  $\sqrt{}$ 

La Paz County, Arizona. Gila & Salt River Base and Meridian. This claim is 20 acres in size.

The locality of this claim with reference to some natural object or permanent monument and additional information (if any) concerning its locality is as follows: Section Marker and natural stone with wood post.

Dated and posted on the ground this 11<sup>TH</sup> day of October, 2016.

Grand Canyon Gold Corp:

Panos D. Gianneotis-CEO



5 : 77 **L**J



Signature Van North

### LOCATION NOTICE PLACER MINING CLAIM

NOTICE IS HEREBY GIVEN that the ADF- 18 placer mining claim has been

Located by Grand Canyon Gold Corp, whose current mailing address is; 16772 W. Bell RD #110-417, Surprise, AZ 85374.

The general course of the claim is north to south and is situated in La Paz County, Arizona.

This claim is 1320' feet in length and 660' feet in width. This claim runs from the location monument on which this location notice is posted. This claim is marked by four monuments, one at each corner of the claim. The location monument on which this Notice is posted is situated within:

Township 5 North, Range 18 West, Section 34, Quarter Section: E 1/2 NW 1/4 SW 1/4

La Paz County, Arizona. Gila & Salt River Base and Meridian. This claim is 20 acre