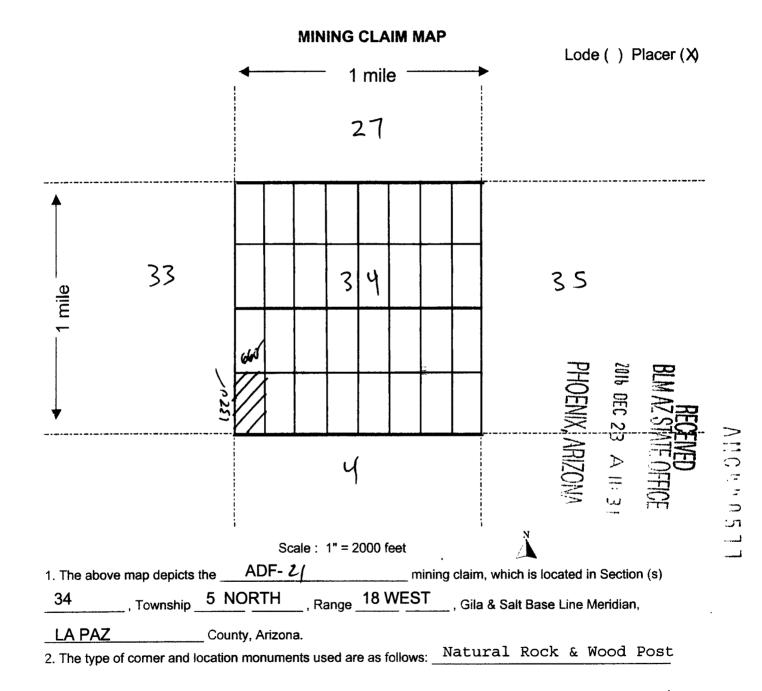

eet in width. This claim runs from the location monument on which this location notice is posted. This claim is marked by four monuments, one at each corner of the claim. The location monument on which this Notice is posted is situated within:

Township 5 North, Range 18 West, Section 34, Quarter Section: W 1/2 SW 1/4 SW 1/4  $\checkmark$ 

La Paz County, Arizona. Gila & Salt River Base and Meridian. This claim is 20 acres in size.

The locality of this claim with reference to some natural object or permanent monument and additional information <u>S</u> U = i Ú (if any) concerning its locality is as follows: Section Marker and natural stone with wood post.

Dated and posted on the ground this 11<sup>TH</sup> day of October, 2016.

Grand Canyon Gold Corp:

lam

Panos D. Gianneotis-CEO







Signature Jam Nort

#### LOCATION NOTICE PLACER MINING CLAIM

NOTICE IS HEREBY GIVEN that the ADF- 22 placer mining claim has been

Located by Grand Canyon Gold Corp, whose current mailing address is; 16772 W. Bell RD #110-417, Surprise, AZ 85374.

The general course of the claim is north to south and is situated in La Paz County, Arizona.

This claim is 1320' feet in length and 660' feet in width. This claim runs from the location monument on which this location notice is posted. This claim is marked by four monuments, one at each corner of the claim. The location monument on which this Notice is posted is situated within:

Township 5 North, Range 18 West, Section 34, Quarter Section: E 1/2 SW 1/4 SW 1/4 🗸

La Paz County, Arizona. Gila & Salt River Base and Meridian. This claim is 20 ac