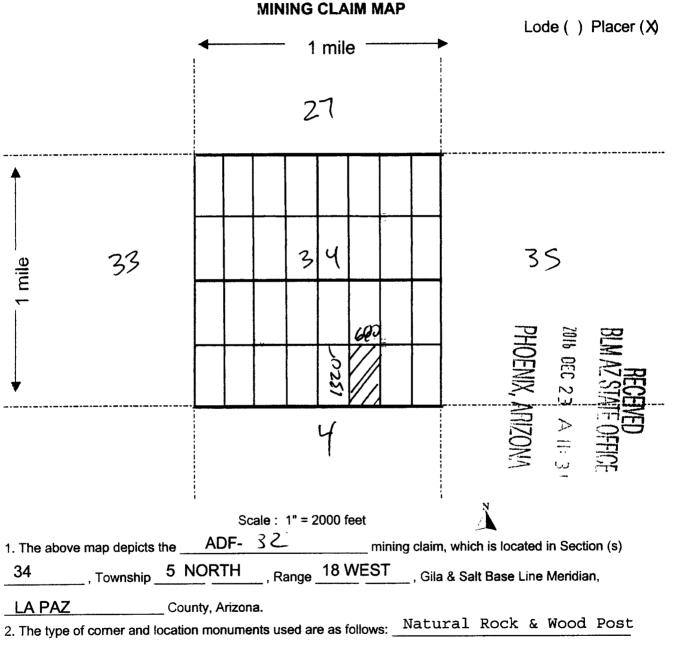

in width. This claim runs from the location monument on which this location notice is posted. This claim is marked by four monuments, one at each corner of the claim. The location monument on which this Notice is posted is situated within:

Township 5 North, Range 18 West, Section 34, Quarter Section: E 1/2 SW 1/4 SE 1/4

La Paz County, Arizona. Gila & Salt River Base and Meridian. This claim is 20 acres in size.

The locality of this claim with reference to some natural object or permanent monument and additional information (if any) concerning its locality is as follows: Section Marker and natural stone with wood post.

Dated and posted on the ground this 11<sup>TH</sup> day of October, 2016.

Grand Canyon Gold Corp:

lim Almo

Panos D. Gianneotis-CEO



<u>5</u> U · · · JLI V

. D

~D



Signature 10m D. Jank

RUN TIME: 11:18 AM

DEPARTMENT OF INTERIOR BUREAU OF LAND MANAGEMENT

Input Parameters for Geographic Report with Land

System Id = CR

Admin State = AZ

Geo State =

Casetype Begins With

Case Disp Txt = AUTHORIZED, CANCELLED, EXPIRED, PENDING, REJECTED, RELINQUISHED, VOID, WITHDRAWN

Mer Twp Rng = 14 0050N 0180E

Section = 034, 999

Mtrs =

Commodity =

Commodity Txt =

Pending Org =

Pend Org Decode =

Total Rows Returned:

0

NO WARRANTY IS MADE BY BLM FOR USE OF THE DATA FOR PURPOSES NOT INTENDED BY BLM RUN DATE:

12/23/2016 Page 1 of 1 RUN TIME: 11:17 AM

Adm State:

RUN DATE:

.

12/23/2016 Page 1 of 1

#### TOWNS 3 5 NORTH RANGE 18 WEST OF THE GILA AND SALT RIVER MERIDIAN, ARIZONA

LA PAZ COUNTY

| 27.11 13 20. | .00  2 20.0 | 00 [1 20.01 |     | 10. 12 20