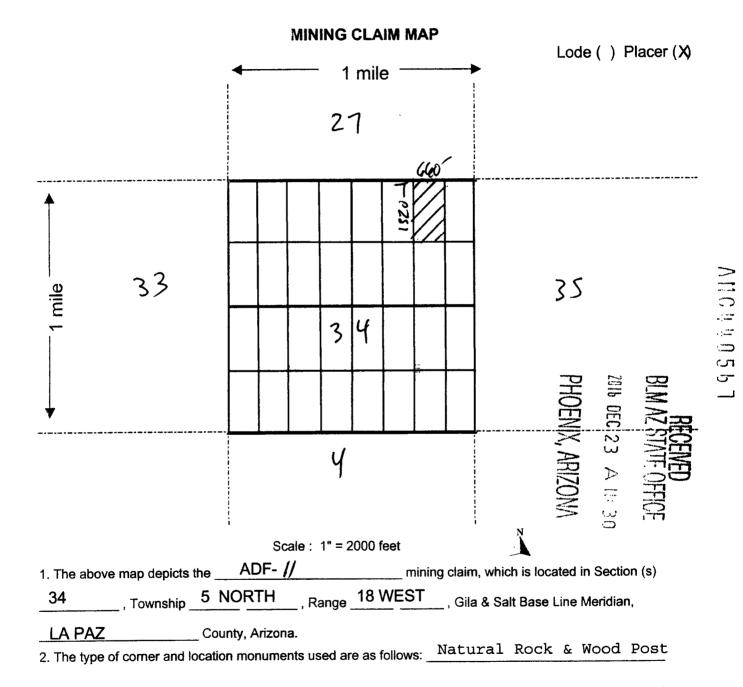

claim is 1320' feet in length and 660' feet in width. This claim runs from the location monument on which this location notice is posted. This claim is marked by four monuments, one at each corner of the claim. The location monument on which this Notice is posted is situated within:

Township 5 North, Range 18 West, Section 34, Quarter Section: W 1/2 NE 1/4 NE1/4

La Paz County, Arizona. Gila & Salt River Base and Meridian. This claim is 20 acres in size.

The locality of this claim with reference to some natural object or permanent monument and additional information (if any) concerning its locality is as follows: Section Marker and natural stone with wood post.

Dated and posted on the ground this 11<sup>TH</sup> day of October, 2016.

Grand Canyon Gold Corp:

Panos D. Gianneotis-CEO





Signature fam Dullant

# LOCATION NOTICE PLACER MINING CLAIM

NOTICE IS HEREBY GIVEN that the ADF- 12 placer mining claim has been

Located by Grand Canyon Gold Corp, whose current mailing address is; 16772 W. Bell RD #110-417, Surprise, AZ 85374.

The general course of the claim is north to south and is situated in La Paz County, Arizona.

This claim is 1320' feet in length and 660' feet in width. This claim runs from the location monument on which this location notice is posted. This claim is marked by four monuments, one at each corner of the claim. The location monument on which this Notice is posted is situated within:

Township 5 North, Range 18 West, Section 34, Quarter Section: E 1/2 NE 1/4 NE1/4

La Paz County, Arizona. Gila & Salt River Base and Meridian. This claim is 20 acres