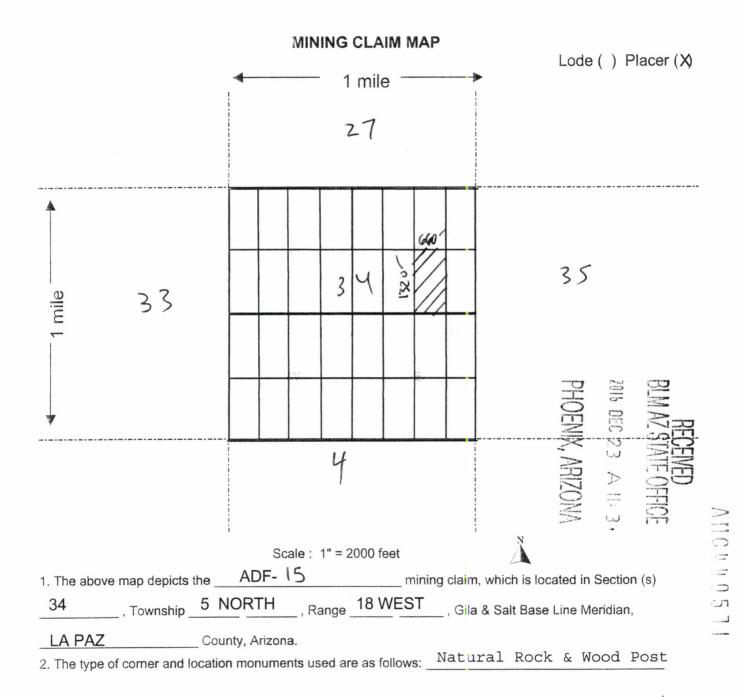

ments, one at each corner of the claim. The location monument on which this Notice is posted is situated within:

Township 5 North, Range 18 West, Section 34, Quarter Section: W 1/2 SE 1/4 NE1/4  $\checkmark$ 

La Paz County, Arizona. Gila & Salt River Base and Meridian. This claim is 20 acres in size.

The locality of this claim with reference to some natural object or permanent monument and additional information (if any) concerning its locality is as follows: Section Marker and natural stone with wood post.

Dated and posted on the ground this 11<sup>TH</sup> day of October, 2016.

Grand Canyon Gold Corp:

Panos D. Gianneotis-CEO



| 3      | Š                       |
|--------|-------------------------|
| 0EC 23 | <b>RECEN</b><br>AZ STAT |
| À E:   | E OHIC<br>E OHIC        |

111





Signature Ans Dollard

#### LOCATION NOTICE PLACER MINING CLAIM

NOTICE IS HEREBY GIVEN that the ADF- 16 placer mining claim has been

Located by Grand Canyon Gold Corp, whose current mailing address is; 16772 W. Bell RD #110-417, Surprise, AZ 85374.

The general course of the claim is north to south and is situated in La Paz County, Arizona.

This claim is 1320' feet in length and 660' feet in width. This claim runs from the location monument on which this location notice is posted. This claim is marked by four monuments, one at each corner of the claim. The location monument on which this Notice is posted is situated within:

Township 5 North, Range 18 West, Section 34, Quarter Section: E 1/2 SE 1/4 NE1/4  $\checkmark$ 

La Paz County, Arizona. Gila & Salt River Base and Meridian. This