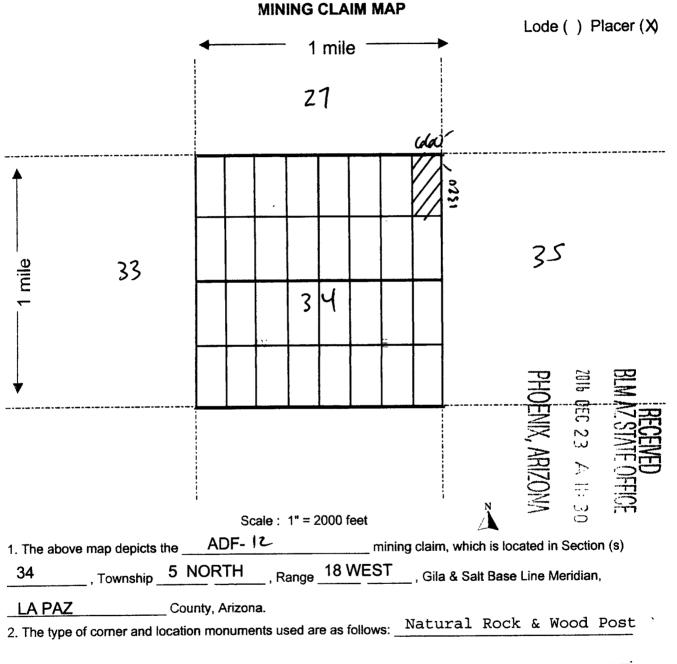

is 1320' feet in length and 660' feet in width. This claim runs from the location monument on which this location notice is posted. This claim is marked by four monuments, one at each corner of the claim. The location monument on which this Notice is posted is situated within:

Township 5 North, Range 18 West, Section 34, Quarter Section: E 1/2 NE 1/4 NE1/4

La Paz County, Arizona. Gila & Salt River Base and Meridian. This claim is 20 acres in size.

The locality of this claim with reference to some natural object or permanent monument and additional information (if any) concerning its locality is as follows: Section Marker and natural stone with wood post.

Dated and posted on the ground this 11<sup>TH</sup> day of October, 2016.

Grand Canyon Gold Corp:

Mart

Panos D. Gianneotis-CEO





Signature fun NUMD

8450100N

# LOCATION NOTICE PLACER MINING CLAIM

NOTICE IS HEREBY GIVEN that the ADF- 13 placer mining claim has been

Located by Grand Canyon Gold Corp, whose current mailing address is; 16772 W. Bell RD #110-417, Surprise, AZ 85374.

The general course of the claim is north to south and is situated in La Paz County, Arizona.

This claim is 1320' feet in length and 660' feet in width. This claim runs from the location monument on which this location notice is posted. This claim is marked by four monuments, one at each corner of the claim. The location monument on which this Notice is posted is situated within:

Township 5 North, Range 18 West, Section 34, Quarter Section: W 1/2 SW 1/4 NE1/4 🗸

La Paz County, Arizona. Gila & Salt River Base and Meridian. This claim is