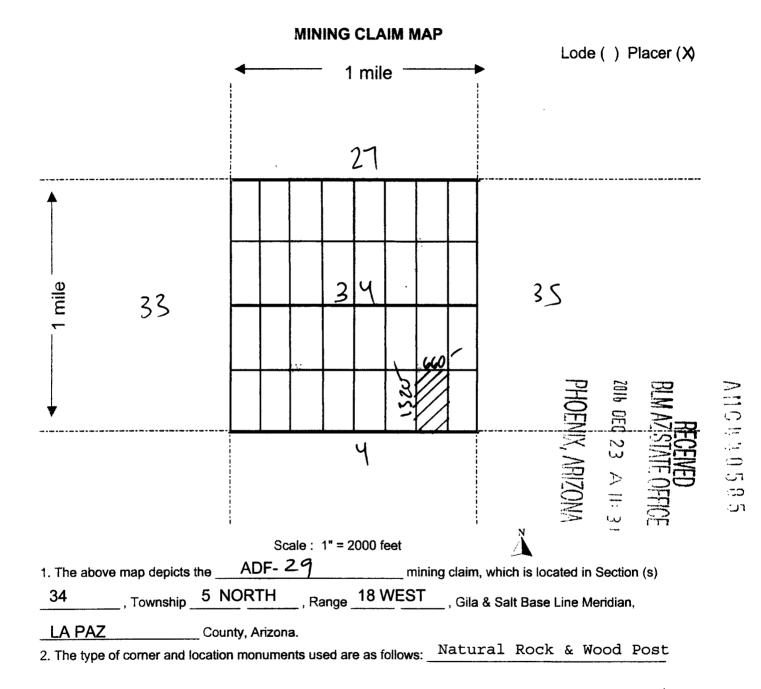

claim runs from the location monument on which this location notice is posted. This claim is marked by four monuments, one at each corner of the claim. The location monument on which this Notice is posted is situated within:

Township 5 North, Range 18 West, Section 34, Quarter Section: W 1/2 SE 1/4 SE 1/4

La Paz County, Arizona. Gila & Salt River Base and Meridian. This claim is 20 acres in size.

The locality of this claim with reference to some natural object or permanent monument and additional information (if any) concerning its locality is as follows: Section Marker and natural stone with wood post.

Dated and posted on the ground this 11<sup>TH</sup> day of October, 2016.

Grand Canyon Gold Corp:

Panos D. Gianneotis-CEO

BLM AZ STATE OFFICE 2016 DEC 2.3 A. 11-3 PHOENIX, ARIZONA



Signature Jam D. Mart

#### LOCATION NOTICE PLACER MINING CLAIM

NOTICE IS HEREBY GIVEN that the ADF- 30 placer mining claim has been

Located by Grand Canyon Gold Corp, whose current mailing address is; 16772 W. Bell RD #110-417, Surprise, AZ 85374.

The general course of the claim is north to south and is situated in La Paz County, Arizona.

This claim is 1320' feet in length and 660' feet in width. This claim runs from the location monument on which this location notice is posted. This claim is marked by four monuments, one at each corner of the claim. The location monument on which this Notice is posted is situated within:

Township 5 North, Range 18 West, Section 34, Quarter Section: E 1/2 SE 1/4 SE 1/4

La Paz County, Arizona. Gila & Salt River Base and Meridian. This claim is 20 a