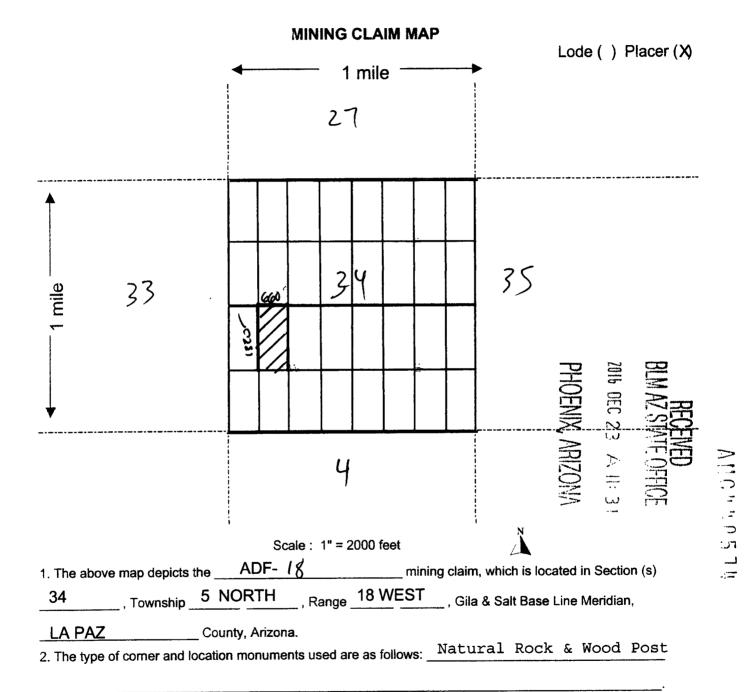

laim is 1320' feet in length and 660' feet in width. This claim runs from the location monument on which this location notice is posted. This claim is marked by four monuments, one at each corner of the claim. The location monument on which this Notice is posted is situated within:

Township 5 North, Range 18 West, Section 34, Quarter Section: E 1/2 NW 1/4 SW 1/4

La Paz County, Arizona. Gila & Salt River Base and Meridian. This claim is 20 acres in size.

The locality of this claim with reference to some natural object or permanent monument and additional information (if any) concerning its locality is as follows: Section Marker and natural stone with wood post.

Dated and posted on the ground this 11<sup>TH</sup> day of October, 2016.

Grand Canyon Gold Corp:

Panos D. Gianneotis-CEO





Signature Im Dillent

### LOCATION NOTICE PLACER MINING CLAIM

NOTICE IS HEREBY GIVEN that the ADF- 19 placer mining claim has been

Located by Grand Canyon Gold Corp, whose current mailing address is; 16772 W. Bell RD #110-417, Surprise, AZ 85374.

The general course of the claim is north to south and is situated in La Paz County, Arizona.

This claim is 1320' feet in length and 660' feet in width. This claim runs from the location monument on which this location notice is posted. This claim is marked by four monuments, one at each corner of the claim. The location monument on which this Notice is posted is situated within:

Township 5 North, Range 18 West, Section 34, Quarter Section: W 1/2 NE 1/4 SW 1/4 🗸

La Paz County, Arizona. Gila & Salt River Base and Meridian. This claim is 20 a