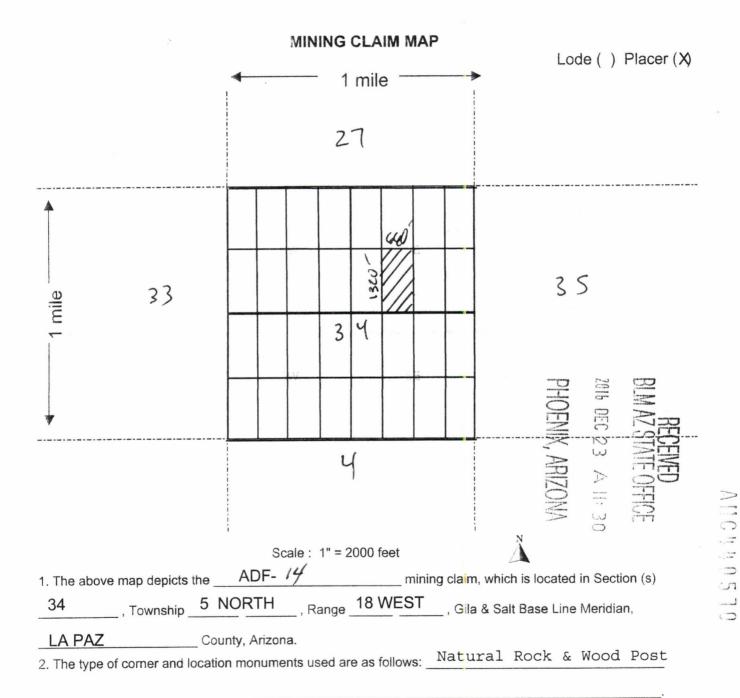

ngth and 660' feet in width. This claim runs from the location monument on which this location notice is posted. This claim is marked by four monuments, one at each corner of the claim. The location monument on which this Notice is posted is situated within:

Township 5 North, Range 18 West, Section 34, Quarter Section: E 1/2 SW 1/4 NE1/4  $\sim$ 

La Paz County, Arizona. Gila & Salt River Base and Meridian. This claim is 20 acres in size.

The locality of this claim with reference to some natural object or permanent monument and additional information (if any) concerning its locality is as follows: Section Marker and natural stone with wood post.

Dated and posted on the ground this 11<sup>TH</sup> day of October, 2016.

Grand Canyon Gold Corp:

fans D Dants

Panos D. Gianneotis-CEO







Signature from Allort

#### LOCATION NOTICE PLACER MINING CLAIM

NOTICE IS HEREBY GIVEN that the ADF- 15 placer mining claim has been

Located by Grand Canyon Gold Corp, whose current mailing address is; 16772 W. Bell RD #110-417, Surprise, AZ 85374.

The general course of the claim is north to south and is situated in La Paz County, Arizona.

This claim is 1320' feet in length and 660' feet in width. This claim runs from the location monument on which this location notice is posted. This claim is marked by four monuments, one at each corner of the claim. The location monument on which this Notice is posted is situated within:

Township 5 North, Range 18 West, Section 34, Quarter Section: W 1/2 SE 1/4 NE1/4  $\checkmark$ 

La Paz County, Arizona. Gila & Salt River Base and Meridian. This