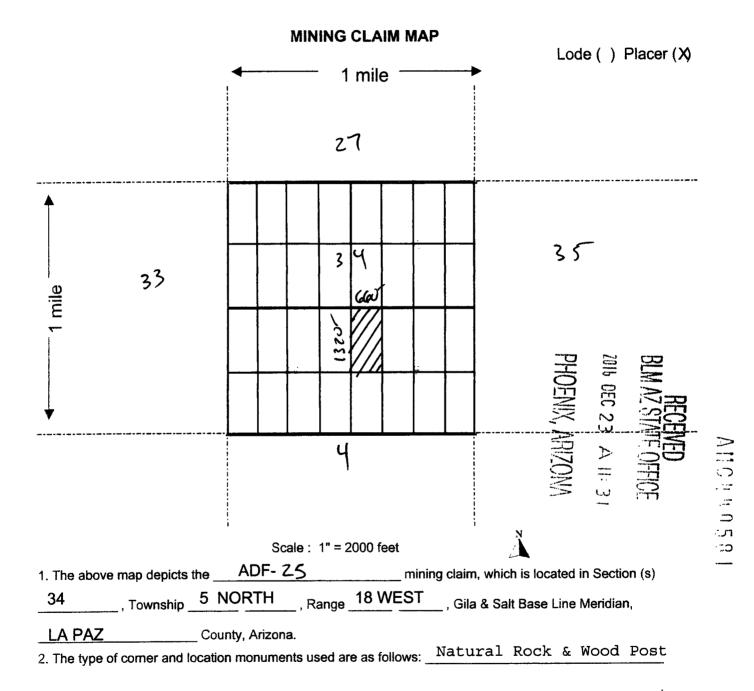

20' feet in length and 660' feet in width. This claim runs from the location monument on which this location notice is posted. This claim is marked by four monuments, one at each corner of the claim. The location monument on which this Notice is posted is situated within:

Township 5 North, Range 18 West, Section 34, Quarter Section: W 1/2 NW 1/4 SE 1/4 😒

La Paz County, Arizona. Gila & Salt River Base and Meridian. This claim is 20 acres in size.

The locality of this claim with reference to some natural object or permanent monument and additional information (if any) concerning its locality is as follows: Section Marker and natural stone with wood post.

Dated and posted on the ground this 11<sup>TH</sup> day of October, 2016.

Grand Canyon Gold Corp:

1 Sm

Panos D. Gianneotis-CEO







Signature fum Oller

## LOCATION NOTICE PLACER MINING CLAIM

NOTICE IS HEREBY GIVEN that the ADF- 26 placer mining claim has been

Located by Grand Canyon Gold Corp, whose current mailing address is; 16772 W. Bell RD #110-417, Surprise, AZ 85374.

The general course of the claim is north to south and is situated in La Paz County, Arizona.

This claim is 1320' feet in length and 660' feet in width. This claim runs from the location monument on which this location notice is posted. This claim is marked by four monuments, one at each corner of the claim. The location monument on which this Notice is posted is situated within:

Township 5 North, Range 18 West, Section 34, Quarter Section: E 1/2 NW 1/4 SE 1/4  $\checkmark$ 

La Paz County, Arizona. Gila & Salt River Base and Meridian. This cl